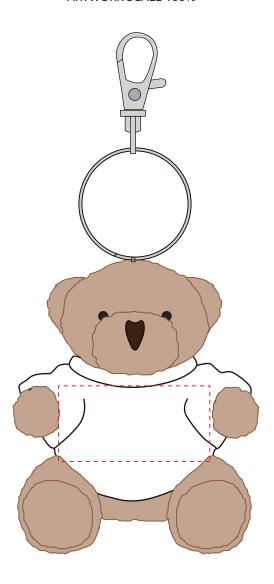

## PANTONE REFERENCE(S)

🕏 Full Colour Printing

**ARTWORK SCALE 100%** Max print area: 40mm x 20mm

Product Image for visualisation - colours may vary

## **ARTWORK SCALE 100%**

The dashed line is to demonstrate print area and will not appear on your printed item

- All colours including print and product are for visual purposes only and should not be regarded as the actual colour of the product and print.
- Some products may vary from batch to batch and may differ from previous orders.
- The colour and texture of a product can also have an effect on the final print colour.
- By approving this order we accept that you understand these terms.